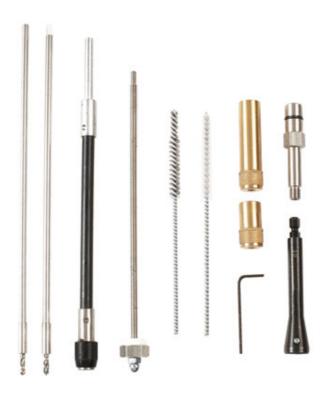

## **Broken Glow Plug Tip Puller Kit M8 for PSA**

Broken Glow Plug Tip removal kit for M8 used in PSA 1.4/1.6 diesel engines. Glow plugs supplied with cleaning tools.

## **Additional Information**

- Applications include: M8 x 1mm glow plug tip extraction tools.
- Unique extended drill bits with crimped and welded ends for increased access and a built in depth control collar to ensure the maximum depth cannot be exceeded.
- · Specially machined thread taps, crimped and welded to extra-long extensions for increased access.
- Patented German manufactured brushes constructed using a special twisted core to prevent damage to internal engine parts and driven with a brush holding tool.
- Due to the size of individual threaded components and the nature of the task, all components should be considered consumable. Spare parts are available. Always follow instructions provided.